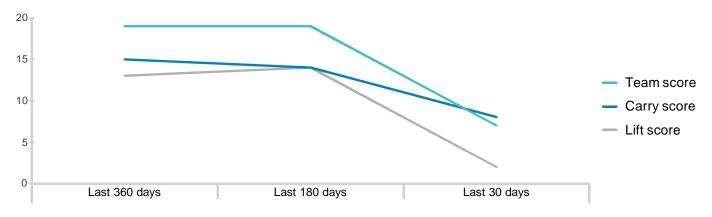

| -            | 3             | 6             |
| Location C            | 1            | 1            | 2             | 4             |
| Location D            | 1            | 1            | 6             | 8             |
| Location E            | 1            | 1            | 5             | 7             |
| Location F            | -            | -            | 4             | 7             |
| Location G            | -            | -            | 2             | 2             |
| Location H            | -            | -            | 1             | 7             |
| Location I            | -            | -            | 1             | 2             |
| Location J            | -            | -            | 1             | 1             |

#### Average assessment score over time





# Suggested priorities for improvements

When devising your action plan, start by focusing on the following key areas identified by the assessment's results:

- Actual risk of serious personal injury critical
- Significant / probable / substantial high priority
- Significant / possible / moderate medium priority

# Actual risk of serious personal injury - critical

#### Lift

| Activity            | Site       | Assessor   | Туре | Lift score |
|---------------------|------------|------------|------|------------|
| Task 8 (30/09/2019) | Location 4 | Assessor 6 | Lift | 20         |

#### Carry

| Activity             | Site        | Assessor   | Туре  | Carry score |
|----------------------|-------------|------------|-------|-------------|
| Task 1 (30/09/2019)  | Location 10 | Assesso