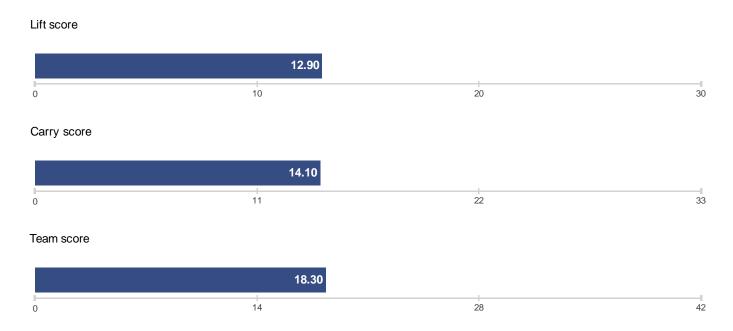

### Your performance

The following chart shows your mean score for **Lift**, **Carry** and **Team** assessments. HSE is currently developing benchmarking data which will be shown here when it becomes available.