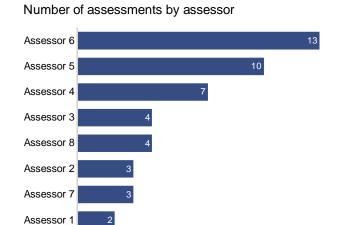

### **Number of assessments completed**

A total of 51 has been completed across Sample Organisation 9.1. With 16 lift assessments, 20 carry assessments and 16 team assessments. The below charts help identify what assessments have been completed by location and assessor.