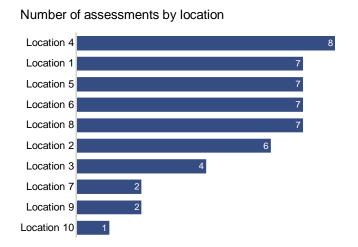

### **Number of assessments completed**

A total of 51 has been completed across Sample Organisation 9.1. With 16 lift assessments, 20 carry assessments and 16 team assessments. The below charts help identify what assessments have been completed by location and assessor.