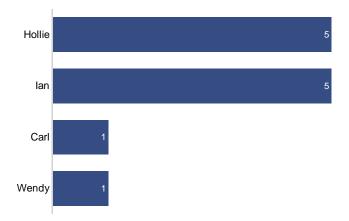

#### **Number of assessments completed**

A total of 12 has been completed across TSO - The Stationery Office. The below charts help identify what assessments have been completed by location and assessor.