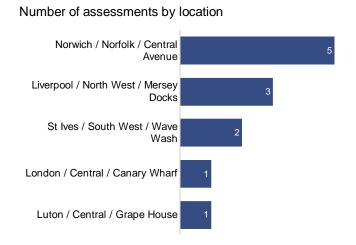

#### **Number of assessments completed**

A total of 12 has been completed across TSO - The Stationery Office. The below charts help identify what assessments have been completed by location and assessor.

#### Number of assessments completed over time

| Location                                  | Last 30 days | Last 90 days | Last 180 days | Last 360 days |
|-------------------------------------------|--------------|--------------|---------------|---------------|
| Total                                     | 12           | 12           | 12            | 12            |
|                                           |              |              |               |               |
| Liverpool / North West /<br>Mersey Docks  | 3            | 3            | 3             | 3             |
| Norwich / Norfolk / Central<br>Avenue     | 5            | 5            | 5             | 5             |
| Manchester / North West /<br>Hive Avenue  | -            | -            | -             | -             |
| London / Central / Canary<br>Wharf        | 1            | 1            | 1             | 1             |
| St Ives / South West / Wave Wash          | 2            | 2            | 2             | 2             |
| Luton / Central / Grape House             | 1            | 1            | 1             | 1             |
| Haynes / Central / Rope Quay<br>Belfast / | -            | -            | -             | -             |
| Northern Ireland / Castle<br>Quarter Road | -            | -            | -             | -             |
| Cardiff / Wales / Piper Avenue            | -            | -            | -             | -             |