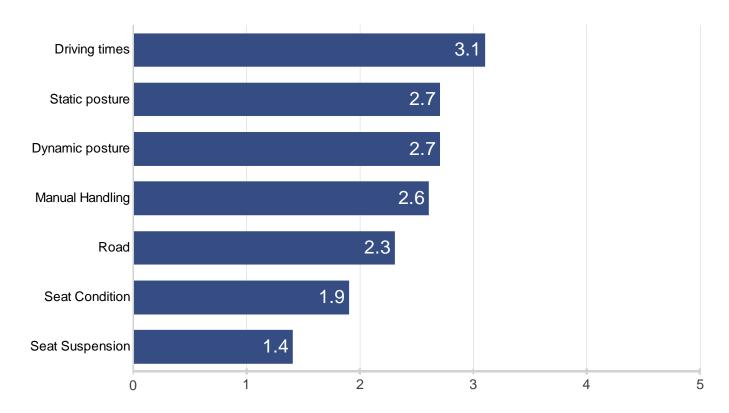

#### Average scores by section

The following chart shows your mean scores for each section of the BIRD tool.